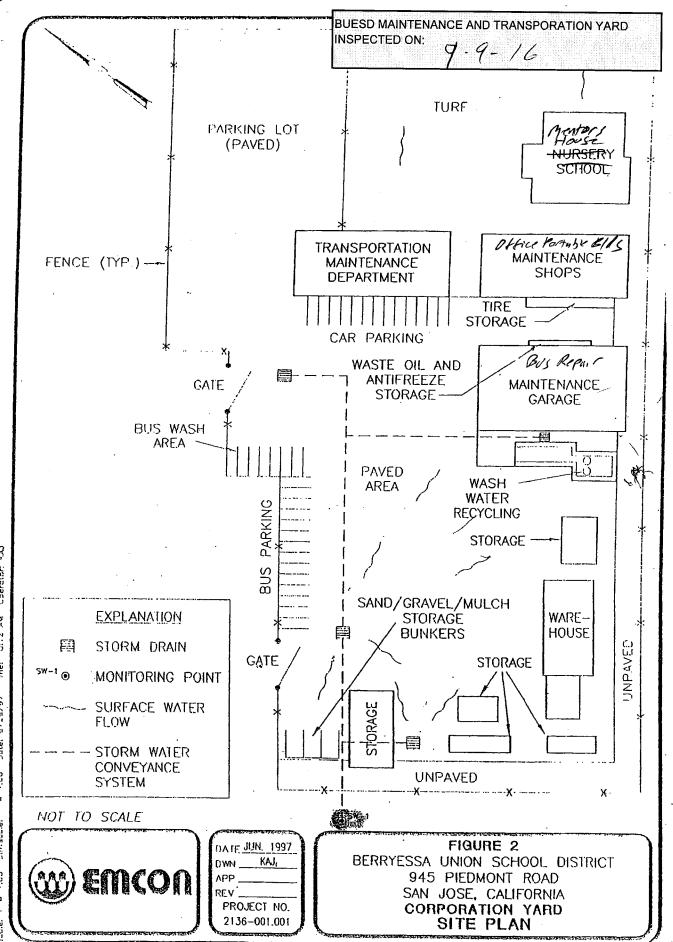

# SIX-MONTH SURVEILLANCE AHERA REPORT

BUESD MAINTENANCE AND TRANSPORTATION YARD 945 PIEDMONT ROAD SAN JOSE, CA 95132

PREPARED FOR:

BERRYESSA UNION ELEMENTARY SCHOOL DISTRICT
1376 PIEDMONT ROAD
SAN JOSE, CA 95132

# BERRYESSA UNION ELEMENTARY SCHOOL DISTRICT BUESD MAINTENANCE AND TRANSPORTATION YARD

Haleu 1/2

INSPECTED ON: Mar. 27, 2017

**INSPECTED BY:** 

Maheen B. Doctor Cal/OSHA Certified Asbestos Consultant Certification Number 95-1798