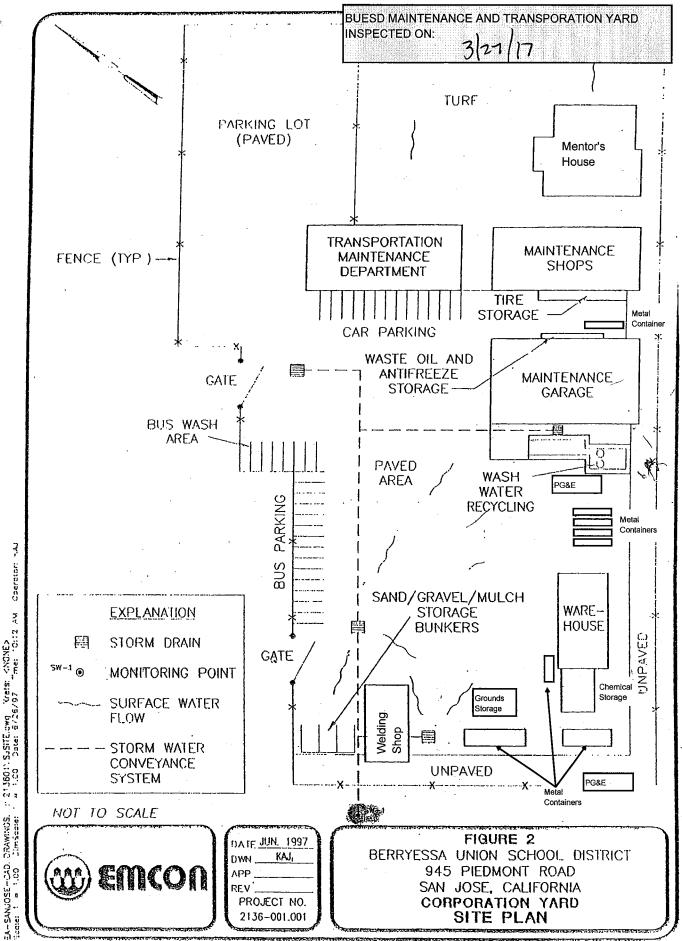

# SIX-MONTH SURVEILLANCE AHERA REPORT

BUESD MAINTENANCE AND TRANSPORTATION YARD 945 PIEDMONT ROAD SAN JOSE, CA 95132

PREPARED FOR:

BERRYESSA UNION ELEMENTARY SCHOOL DISTRICT
1376 PIEDMONT ROAD
SAN JOSE, CA 95132

# BERRYESSA UNION ELEMENTARY SCHOOL DISTRICT BUESD MAINTENANCE AND TRANSPORTATION YARD

Haleu 1/2

INSPECTED ON: Mar. 27, 2017

**INSPECTED BY:** 

Maheen B. Doctor Cal/OSHA Certified Asbestos Consultant Certification Number 95-1798