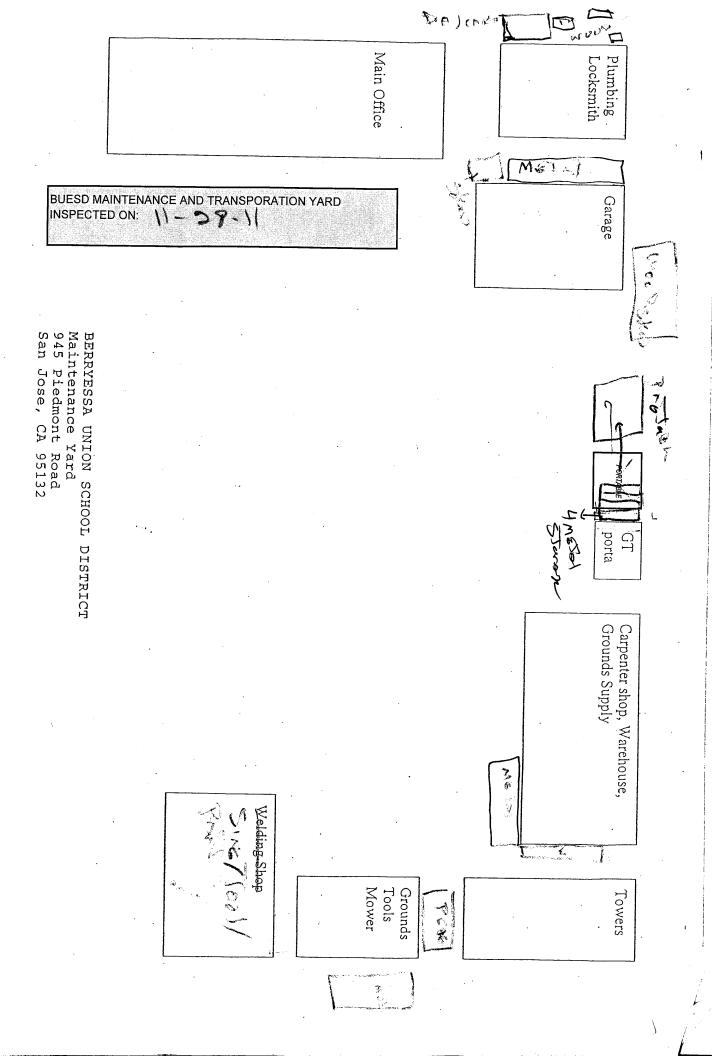

## **BUESD MAINTENANCE AND TRANSPORTATION YARD**

| BUILDING NAME BUILDING USED AS (#FLOORS) CONSTRUCTION                                  | BUILDING AREA (APPROXIMATE) |
|----------------------------------------------------------------------------------------|-----------------------------|
| GROUNDS STORAGE BUILDING                                                               |                             |
| Storage ( 1 ) Wood, Concrete, Metal                                                    | 240 SF                      |
| · · ·                                                                                  |                             |
| MAINTENANCE GARAGE BUILDING Garage and Storage                                         | 730 SF                      |
| ( 1 ) Wood, Metal, Concrete                                                            | 730 31                      |
| MAINTENANCE SHOPS OFFICE PORTABLE BUILDING                                             |                             |
| Offices, Shops, Storage, Plumbing, and Locksmith  ( 1 ) Wood and Metal Portable        | 1,780 SF                    |
| MENTOR'S HOUSE                                                                         |                             |
| Daycare ( 1 ) Wood, Metal, Plaster                                                     | 1,840 SF                    |
| METAL STORAGE CONTAINERS (8 EA)                                                        |                             |
| Storage ( 1 ) Metal                                                                    | 2,560 SF                    |
| METAL STORAGE SHED                                                                     |                             |
| Storage  ( 1 ) Metal Wall and Ceiling, Wood, and Asphalt                               | 725 SF                      |
| PG&E NORTH TOWER BUILDING                                                              |                             |
| PG&E  ( 1 ) Metal and Concrete                                                         | 154 SF                      |
| PG&E SOUTH TOWER ENCLOSURE                                                             |                             |
| PG&E  ( 1 ) Wood Fence, and Concrete Floor                                             | 533 SF                      |
| PORTABLE                                                                               |                             |
| Storage ( 1 ) Wood, Metal                                                              | 480 SF                      |
| STORAGE PORTABLE BUILDING (REMOVED)                                                    |                             |
| Storage, Shops  ( 1 ) Wood and Metal Portable                                          | 0 SF                        |
| TRANSPORTATION AND MAINTENANCE DEPARTMENT OFFICE BUILDING                              |                             |
| Office, Lounge, Storage, Restrooms  ( 1 ) Portable with Wood Floor and Preformed Walls | 3,750 SF                    |
| WAREHOUSE BUILDING                                                                     |                             |
| Warehouse, Office, Storage, Lounge, Restrooms  ( 1 ) Wood, Metal, Concrete             | 9,000 SF                    |
| WELDING SHOP BUILDING                                                                  |                             |
| Welding Shop  ( 1 ) Wood, Metal, Concrete                                              | 760 SF                      |

## **BUESD MAINTENANCE AND TRANSPORTATION YARD**

| BUILDING NAME BUILDING USED AS (#FLOORS) CONSTRUCTION |                              | BUILDING AREA (APPROXIMATE) |
|-------------------------------------------------------|------------------------------|-----------------------------|
| WOOD SHEDS (2 EA)                                     |                              |                             |
| Storage ( 1 ) Wood                                    |                              | 200 SF                      |
| WOOD STORAGE SHED                                     |                              |                             |
| Storage  ( 1 ) Wood Wall and Ceiling, Concrete Floor  |                              | 330 SF                      |
| Total Number Of Buildings : 15                        | (Approximate) Total Sq Ft. : | 23,082                      |
| End Of Report, Total Of                               | i 2 Pages                    |                             |