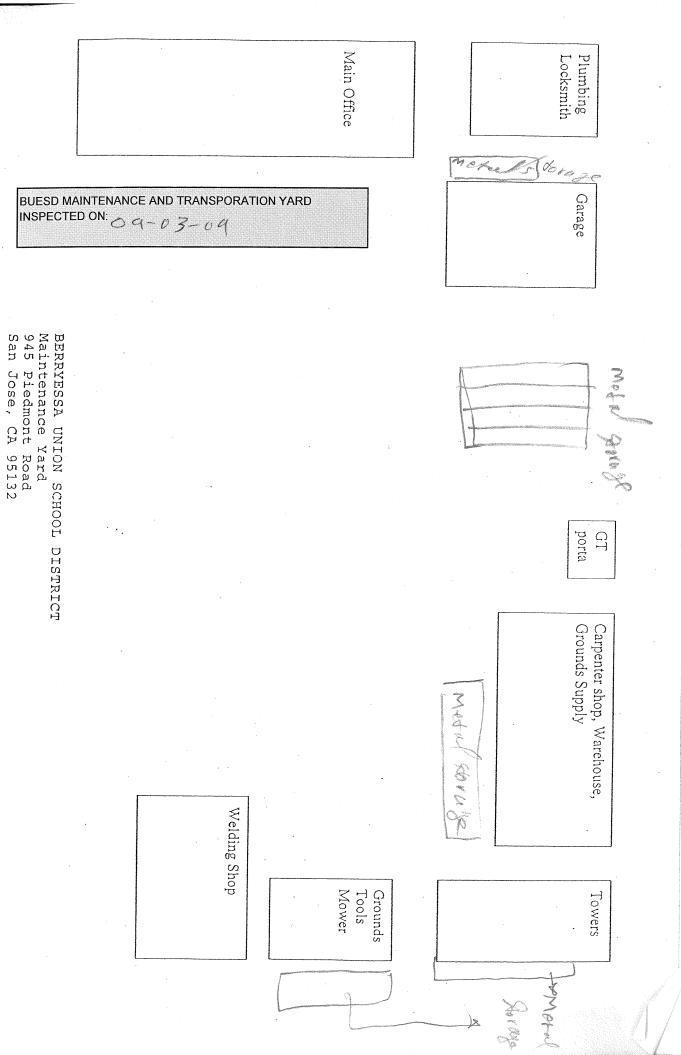

## **BUESD MAINTENANCE AND TRANSPORTATION YARD**

| BUILDING NAME BUILDING USED AS (#FLOORS) CONSTRUCTION                                  | BUILDING AREA (APPROXIMATE) |
|----------------------------------------------------------------------------------------|-----------------------------|
| GROUNDS STORAGE BUILDING                                                               |                             |
| Storage ( 1 ) Wood, Concrete, Metal                                                    | 240 SF                      |
| · · ·                                                                                  |                             |
| MAINTENANCE GARAGE BUILDING Garage and Storage                                         | 730 SF                      |
| ( 1 ) Wood, Metal, Concrete                                                            | 730 31                      |
| MAINTENANCE SHOPS OFFICE PORTABLE BUILDING                                             |                             |
| Offices, Shops, Storage, Plumbing, and Locksmith  ( 1 ) Wood and Metal Portable        | 1,780 SF                    |
| MENTOR'S HOUSE                                                                         |                             |
| Daycare ( 1 ) Wood, Metal, Plaster                                                     | 1,840 SF                    |
| METAL STORAGE CONTAINERS (8 EA)                                                        |                             |
| Storage ( 1 ) Metal                                                                    | 2,560 SF                    |
| METAL STORAGE SHED                                                                     |                             |
| Storage  ( 1 ) Metal Wall and Ceiling, Wood, and Asphalt                               | 725 SF                      |
| PG&E NORTH TOWER BUILDING                                                              |                             |
| PG&E  ( 1 ) Metal and Concrete                                                         | 154 SF                      |
| PG&E SOUTH TOWER ENCLOSURE                                                             |                             |
| PG&E  ( 1 ) Wood Fence, and Concrete Floor                                             | 533 SF                      |
| PORTABLE                                                                               |                             |
| Storage ( 1 ) Wood, Metal                                                              | 480 SF                      |
| STORAGE PORTABLE BUILDING (REMOVED)                                                    |                             |
| Storage, Shops  ( 1 ) Wood and Metal Portable                                          | 0 SF                        |
| TRANSPORTATION AND MAINTENANCE DEPARTMENT OFFICE BUILDING                              |                             |
| Office, Lounge, Storage, Restrooms  ( 1 ) Portable with Wood Floor and Preformed Walls | 3,750 SF                    |
| WAREHOUSE BUILDING                                                                     |                             |
| Warehouse, Office, Storage, Lounge, Restrooms  ( 1 ) Wood, Metal, Concrete             | 9,000 SF                    |
| WELDING SHOP BUILDING                                                                  |                             |
| Welding Shop  ( 1 ) Wood, Metal, Concrete                                              | 760 SF                      |

## **BUESD MAINTENANCE AND TRANSPORTATION YARD**

| BUILDING NAME BUILDING USED AS (#FLOORS) CONSTRUCTION |                              | BUILDING AREA (APPROXIMATE) |
|-------------------------------------------------------|------------------------------|-----------------------------|
| WOOD SHEDS (2 EA)                                     |                              |                             |
| Storage ( 1 ) Wood                                    |                              | 200 SF                      |
| WOOD STORAGE SHED                                     |                              |                             |
| Storage  ( 1 ) Wood Wall and Ceiling, Concrete Floor  |                              | 330 SF                      |
| Total Number Of Buildings : 15                        | (Approximate) Total Sq Ft. : | 23,082                      |
| End Of Report, Total Of                               | i 2 Pages                    |                             |